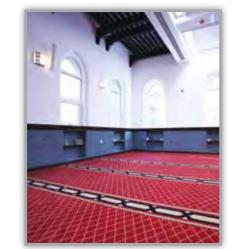

## Reception Area

Wooden Ceiling Work General

Sheikha Fatima Bint Mubarak Mosque | 2011 | Fit Out Works

Al Seer Marine Stand at Dubai International Boat Show 2004 | Finishes & Decoration

Mina Café | 2004 | Finishes & Decoration

Al Bateen Model School Cafeteria | 2004 Design concept, and execution of Interior fit out work & furniture

MBZ City | 2007 - 2008 | Pergolas , Gazebos , Reception counters and fit out works for the mosque